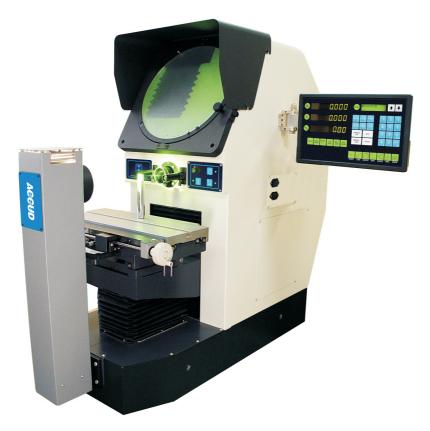

## HORIZONTAL PROFILE PROJECTOR

# PP3020W

## **HORIZONTAL PROFILE PROJECTOR**

### SPECIFICATION

| X-Y stage travel         | 200×100mm                                                                                                                                                                                                                                                                                                                                                                                                                                                                                                                                                                                                                                                                                                                                                                                                                                                                                                                                                                                                              |  |
|--------------------------|------------------------------------------------------------------------------------------------------------------------------------------------------------------------------------------------------------------------------------------------------------------------------------------------------------------------------------------------------------------------------------------------------------------------------------------------------------------------------------------------------------------------------------------------------------------------------------------------------------------------------------------------------------------------------------------------------------------------------------------------------------------------------------------------------------------------------------------------------------------------------------------------------------------------------------------------------------------------------------------------------------------------|--|
| Metal stage size         | 400×150mm                                                                                                                                                                                                                                                                                                                                                                                                                                                                                                                                                                                                                                                                                                                                                                                                                                                                                                                                                                                                              |  |
| Screen diameter          | Ø300mm                                                                                                                                                                                                                                                                                                                                                                                                                                                                                                                                                                                                                                                                                                                                                                                                                                                                                                                                                                                                                 |  |
| Linear scale resolution  | 1µm                                                                                                                                                                                                                                                                                                                                                                                                                                                                                                                                                                                                                                                                                                                                                                                                                                                                                                                                                                                                                    |  |
| Accuracy                 | (4+L/25)µm Lis the measuring length in mm                                                                                                                                                                                                                                                                                                                                                                                                                                                                                                                                                                                                                                                                                                                                                                                                                                                                                                                                                                              |  |
| Focus travel range       | 75mm                                                                                                                                                                                                                                                                                                                                                                                                                                                                                                                                                                                                                                                                                                                                                                                                                                                                                                                                                                                                                   |  |
| Focus                    | 77.7mm(10X lens)                                                                                                                                                                                                                                                                                                                                                                                                                                                                                                                                                                                                                                                                                                                                                                                                                                                                                                                                                                                                       |  |
| Max. load capacity       | 50kg                                                                                                                                                                                                                                                                                                                                                                                                                                                                                                                                                                                                                                                                                                                                                                                                                                                                                                                                                                                                                   |  |
| Workpiece rotation range | ±15°                                                                                                                                                                                                                                                                                                                                                                                                                                                                                                                                                                                                                                                                                                                                                                                                                                                                                                                                                                                                                   |  |
| Rotation scale           | range: 0°~360°, resolution: 1'or 0.01°, accuracy: 6'                                                                                                                                                                                                                                                                                                                                                                                                                                                                                                                                                                                                                                                                                                                                                                                                                                                                                                                                                                   |  |
| Magnification accuracy   | ±0.08%                                                                                                                                                                                                                                                                                                                                                                                                                                                                                                                                                                                                                                                                                                                                                                                                                                                                                                                                                                                                                 |  |
| Illumination             | contour illumination:24V/150W halogen lamp, brightness is adjustable                                                                                                                                                                                                                                                                                                                                                                                                                                                                                                                                                                                                                                                                                                                                                                                                                                                                                                                                                   |  |
|                          | surface illumination: 12V/150W halogen lamp, brightness is adjustable                                                                                                                                                                                                                                                                                                                                                                                                                                                                                                                                                                                                                                                                                                                                                                                                                                                                                                                                                  |  |
| Readoutdisplay           | X-Y stage travel, screen rotation                                                                                                                                                                                                                                                                                                                                                                                                                                                                                                                                                                                                                                                                                                                                                                                                                                                                                                                                                                                      |  |
| Output                   | RS232 and USB                                                                                                                                                                                                                                                                                                                                                                                                                                                                                                                                                                                                                                                                                                                                                                                                                                                                                                                                                                                                          |  |
| Data processing unit     | Image: measure coordinate of point   Image: measure coordinate of line   Image: measure center coordinate, radius of circle with three points   Image: measure distance between two objects   Image: measure angle with four points or two lines   Image: measure angle with four points or two lines   Image: measure angle with four points or two lines   Image: measure angle with four points or two lines   Image: measure angle with four points or two lines   Image: measure angle with four points or two lines   Image: measure angle with four points or two lines   Image: measure angle with four points or two lines   Image: measure angle with four points or two lines   Image: measure angle with four points or two lines   Image: measure angle with four points or two lines   Image: measure angle with four points or two lines   Image: measure angle with four points or two lines   Image: measure angle with four points or two lines   Image: measure angle with four points or two lines |  |
| Dimension(L×W×H)         | 1090×830×1010mm                                                                                                                                                                                                                                                                                                                                                                                                                                                                                                                                                                                                                                                                                                                                                                                                                                                                                                                                                                                                        |  |
| Weight                   | 160kg                                                                                                                                                                                                                                                                                                                                                                                                                                                                                                                                                                                                                                                                                                                                                                                                                                                                                                                                                                                                                  |  |