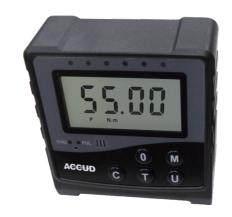

## **DIGITAL TORQUE METER**

- For torque wrench and torque screwdrivercalibration
- ◆ For clockwise and anti-clockwise operation
- Unit: N.m, N.cm, kgf.cm, lbf.cm, lbf.in
- Peak, preset and real-time working mode
- ◆ Power off automatically
- ◆ High and low limit with judgement

## **SPECIFICATION**

| Code                 | TT05          | TT5       | TT50         | TT220                         | TT550                         | TT1000                                       | TT2200                      |
|----------------------|---------------|-----------|--------------|-------------------------------|-------------------------------|----------------------------------------------|-----------------------------|
| Range                | 0.1-5N.m      | 0.5-10N.m | 5-50N.m      | 22-220N.m                     | 55-550N.m                     | 100-1000N.m                                  | 220-2200N.m                 |
| Accuracy             | ±1%           |           |              |                               |                               |                                              |                             |
| Resolution           | 0.0001N.m     | 0.0001N.m | 0.001N.m     | 0.01N.m                       | 0.01N.m                       | 0.1N.m                                       | 0.1N.m                      |
| Size of square drive | 1/4"          | 1/4"      | 3/8"         | 1/2"                          | 3/4"                          | 1"                                           | 1"                          |
| Conventor            | without       | without   | 3/8" to 1/4" | 1/2" to 3/8",<br>3/8" to 1/4" | 3/4" to 1/2",<br>1/2" to 3/8" | 1" to 3/4",<br>3/4" to 1/2",<br>1/2" to 3/8" | 1" to 3/4",<br>3/4" to 1/2" |
| Power                | AC/DC adaptor |           |              |                               |                               |                                              |                             |
| Weight               | 3.1kg         | 3.1kg     | 3.4kg        | 3.6kg                         | 4.9kg                         | 6.4kg                                        | 6.4kg                       |