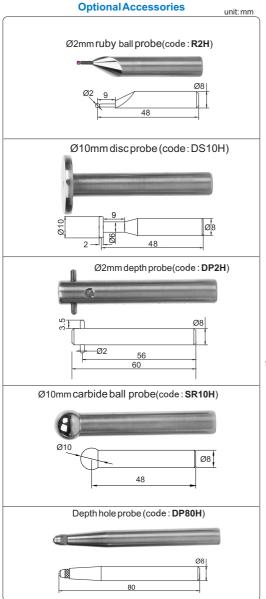

# **1D HEIGHT GAGE**

#### **SPECIFICATION**

| SPECIFICATION                       |                                                                       |              |
|-------------------------------------|-----------------------------------------------------------------------|--------------|
| Code                                | AccuHite700                                                           | AccuHite1000 |
| Range                               | 0-700mm                                                               | 0-1000mm     |
| Expandable range                    | 1015mm                                                                | 1315mm       |
| Squareness                          | 10µm                                                                  | 12µm         |
| Resolutions                         | 0.5µm, 1µm, 10µm                                                      |              |
| Accuracy                            | 3+L/250µm, Lis measuring length in mm (working temperature is 20±1°C) |              |
| Repeatability (with standard probe) | 0.0015 mm on plane and 0.003 mm on bore                               |              |
| Measuring force                     | 1±0.2N                                                                |              |
| Output                              | USB orRS232                                                           |              |
| Power supply                        | Rechargable battery                                                   |              |
| Working temperature                 | 10°C-40°C                                                             |              |
| Weight                              | 21kg                                                                  |              |