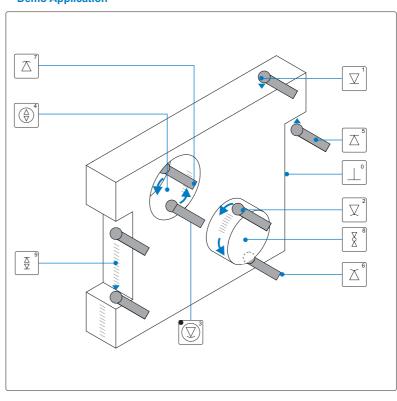

## **Demo Application**

## **Basic Measurement**

Contacting a plane from above

Contacting a shaft from above/Bore Below

Measuring a shaft diameter and center

Measuring Groove width and center

Contacting a plane from below

Contacting a shaft from below/Bore Above

Measuring Bore diameter and center

Measuring Ledge width and center

Measuring MIN-MAX-DELTA

Difference key

Measuring job Squareness

Set references