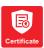

- The instrument is only suitable for One-Dimensional measurement
- ◆ The probe moves up and down automatically
- ◆ Low and high limits with judgement
- With built-in air compressor provides smooth movement on granite surface plate.
- ◆ With re-chargeable battery, for 10 hours working





Ø4mm carbide ball probe(code: SR4H)

Squareness probe (Optional, Code:SQ10)



# **1D HEIGHT GAGE**

## **Basic Measurement**



Contacting a plane from above



Contacting a shaft from above/Bore Below



Measuring a shaft diameter and center



Measuring Groove width and center



Contacting a plane from below



Contacting a shaft from below/Bore Above



Measuring Bore diameter and center



Measuring Ledge width and center



Measuring MIN-MAX-DELTA



Difference key



Measuring job Squareness