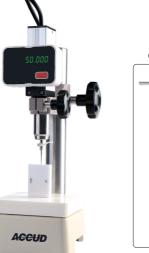

## **PRECISION HEIGHT GAGE**

- High accuracy
- Response speed: max. 500mm/sec
- Working table is made of ceramic
- With spindle lift knob
- Optional accessories series 270

## **SPECIFICATION**

| Code                       | HG50             | HG100   |
|----------------------------|------------------|---------|
| Measuring range            | 0-50mm           | 0-100mm |
| Accuracy                   | 1.5µm*           | 3µm*    |
| Resolution                 | 0.1µm/1µm        |         |
| Repeatibility              | 0.5µm            |         |
| Tip force                  | 1-1.5N           |         |
| Dimension of working table | 110x110mm        |         |
| Flatness of working table  | 1µm              |         |
| Powersupply                | 100-240V adaptor |         |
| Working temperature        | 0°C-40°C         |         |
| Weight                     | 4kg              |         |