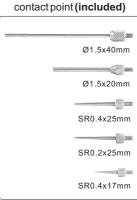

## **INCLUDED ACCESSORIES**

| Main unit            | 1рс  |  |
|----------------------|------|--|
| Working table        | 1pc  |  |
| Needle contact point | 3pcs |  |
| Flat contact point   | 2pcs |  |
| AD/DC adaptor        | 1pc  |  |
| Spindle lift knob    | 1pc  |  |