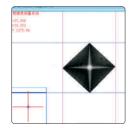

- For measuring the hardness of the thin, small workpiece or coating
- ◆ Automatic turret
- ◆ The hardness scale can be changed to Rockwell and Brinell scales
- ◆ Touch screen

Measuring system (optional)