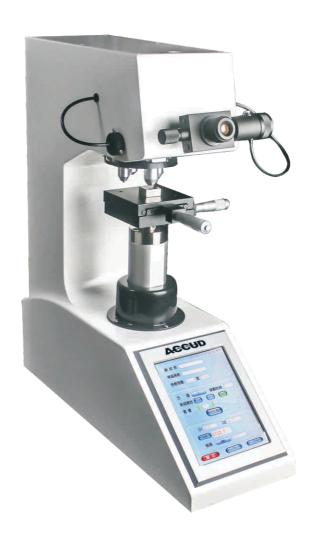

- For measuring the hardness of the thin, small workpiece or coating
- ◆ Automatic turret
- ◆ The hardness scale can be changed to Rockwell and Brinell scales
- ◆ Touch screen

Measuring system (optional)

## **SPECIFICATION**

| Measuring range     | 8-2900HV                                                    |  |
|---------------------|-------------------------------------------------------------|--|
| Test load           | 0.01, 0.025, 0.05, 0.1, 0.2, 0.3, 0.5, 1kgf                 |  |
| Unit                | HV0.01, HV0.025, HV0.05, HV0.1,<br>HV0.2, HV0.3, HV0.5, HV1 |  |
| Stage elevation     | manual                                                      |  |
| Loading control     | automatic(loading/dwell/unloading)                          |  |
| Loading time        | 1~99s                                                       |  |
| Objective           | 10X(observation), 40X( measurement)                         |  |
| Eyepiece            | 10X                                                         |  |
| Total magnification | 100X(observation), 400X(measurement)                        |  |
| Max. test height    | 100mm                                                       |  |
| Max.throat          | 130mm                                                       |  |
| X-Y stage           | size: 100×100mm                                             |  |
|                     | travel range: 25×25mm                                       |  |
|                     | graduation: 0.01mm                                          |  |
| Dimension           | 540×260×650mm                                               |  |
| Weight              | 50kg                                                        |  |