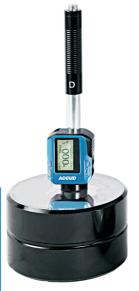

# **HL450**

## **PORTABLE HARDNESS TESTER**

- ◆ Pocket size, easy to carry
- Based on HL scale, converted to other hardness scales (HV, HB, HRC, HRB, HS) and tensile strength MPa
- ◆ Impact direction can be set
- ◆ With average value calculation function
- ◆ Conforms to the standard ASTMA956-02

## **SPECIFICATION**

| Resolution                       | 1HLD, 1HV, 1HB, 0.1HRC, 0.1HRB, 1HS, 1MPa |
|----------------------------------|-------------------------------------------|
| Accuracy                         | ±6HLD/0.6HRC(HLD=800)                     |
|                                  | 5kg (directly)                            |
| flin. workpiece weight           | 2kg (on solid support)                    |
|                                  | 0.1kg (coupled on large plate)            |
| Min. workpiece thickness         | 5mm                                       |
| Min. workpiece diameter          | 30mm                                      |
| Max. workpiece surface roughness | 1.6µm(Ra)                                 |
| Output                           | USB and wireless (connected printer)      |
| Powersupply                      | rechargeable battery                      |
| Dimension                        | 147×35×22mm                               |
| Weight                           | 65g                                       |